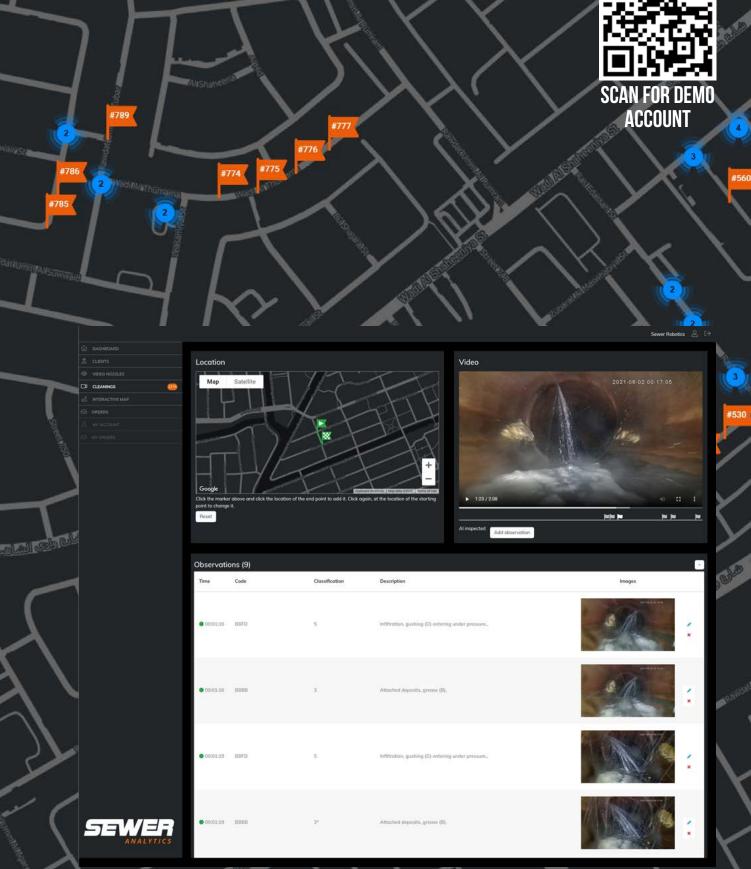

## **SEWER ANALYTICS WEB CLOUD**

Login to SewerAnalytics.com to review videos, add header information and observations, prioritize next actions and share cleaning reports with customers.

# **AI AUTOMATIC DEFECT CODING**

Reliable artificial intelligence software that automatically codes and classifies defects according international CCTV inspection standards.

# ADD HEADER INFO & PRIORITIZE

2

2

SEWER

#397

4

4

6

# *"LOGIN TO SEWER ANALYTICS TO ACCESS CLEANINGS"*

#530 #531

+ REVIEW VIDEOS
+ ADD HEADER INFO
+ ADD MANUAL OBSERVATIONS
+ AI AUTOMATIC INSPECTION
+ PRIORITIZE CLEANINGS
+ SHARE CLEANING INFO WITH CUSTOMERS