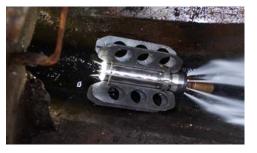

# **C70 CAMERA NOZZLE**

AI AUTOMATIC DETECTED DEFECTS

*"COLLECT VALUABLE INTELLIGENCE AT LOW COSTS & MINIMUM EFFORT WHILE CLEANING"* 

# **C70 CAMERA NOZZLE**

# **C70** 150 - 1000MM (6-40")

The durable C70 Camera nozzle easily threads onto any jetting hose to help cleaning crews and asset managers record High Definition, autoupright, video at low-cost during pipe cleaning operations.