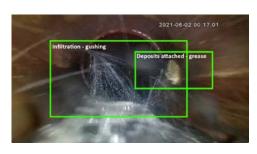

# **AI AUTOMATIC DEFECT CODING**

Reliable artificial intelligence software that automatically codes and classifies defects according international CCTV inspection standards.

# *"THE FUTURE STARTS TODAY"*

With reliable artificial intelligence software that automatically analyses your cleaning videos by coding and classifying defects according international CCTV inspection standards.

Your analysed cleanings are conveniently organized and prioritized in Sewer Analytics. Ready for decisions making.

2021-06-02 00:16:58

AI AUTOMATIC DETECTED DEFECTS

2021-06-02 00:17:01

AI AUTOMATIC DETECTED DEFECTS