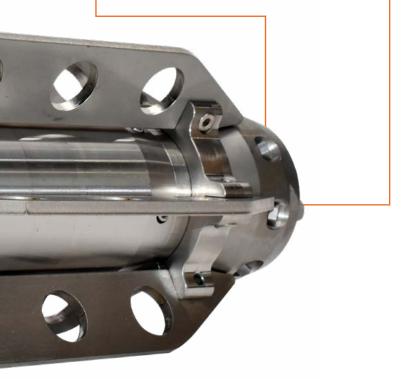

# **C70 CLEANING**WORKFLOW

The Sewer Robotics C70 video nozzle is compatible with any jetting truck and easily threaded on the jetting hose.

and second second

# **C70** 150 - 1000MM (6-40")

The durable C70 Camera nozzle easily threads onto any jetting hose to help cleaning crews and asset managers record High Definition, autoupright, video at low-cost during pipe cleaning operations.