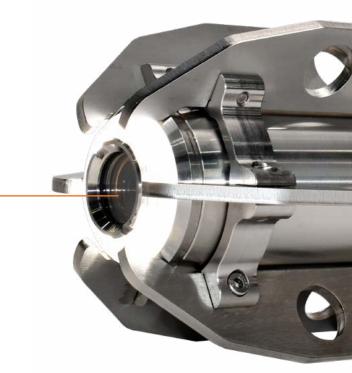

# **SUPERIOR VIDEO**

The auto-upright, High-Definition camera is protected by stacked Sapphire lenses and records always from a perfect horizontal position.

# PERFECTLY HORIZONTAL VIDEO

Mechanical self-leveling keeps the camera at a perfect horizontal position without eliminating pixels.

# **EXTREMELY DURABLE**

The Stainless housing and stacked, Sapphire, lenses withstand impacts from rocks, concrete deposits and a good swing into the pipe.

## **AUTOMATIC RECORDING**

A built-in high pressure switch activates 8 super bright LED's and automatically starts the recording without interrupting the cleaner's workflow.

# **C70** 150 - 1000MM (6-40")

The durable C70 Camera nozzle easily threads onto any jetting hose to help cleaning crews and asset managers record High Definition, autoupright, video at low-cost during pipe cleaning operations.