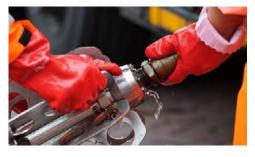

## FOR ANY TRUCK

The stand-alone C70 camera nozzle threads onto any jetting hose.

# **C70 CLEANING**WORKFLOW

The Sewer Robotics C70 video nozzle is compatible with any jetting truck and easily threaded on the jetting hose.

and second second