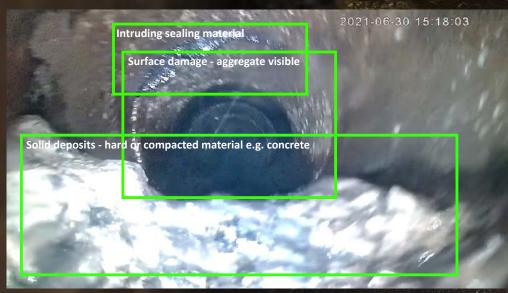

# **AI AUTOMATIC DEFECT CODING**

Reliable artificial intelligence software that automatically codes and classifies defects according international CCTV inspection standards.

# *"THE FUTURE STARTS TODAY"*

With reliable artificial intelligence software that automatically analyses your cleaning videos by coding and classifying defects according international CCTV inspection standards.