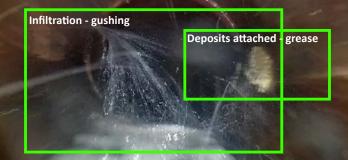

# **AI AUTOMATIC DEFECT CODING**

Reliable artificial intelligence software that automatically codes and classifies defects according international CCTV inspection standards.

# *"THE FUTURE STARTS TODAY"*

With reliable artificial intelligence software that automatically analyses your cleaning videos by coding and classifying defects according international CCTV inspection standards.

Your analysed cleanings are conveniently organized and prioritized in Sewer Analytics. Ready for decisions making.

2021-06-02 00:16:58

AI AUTOMATIC DETECTED DEFECTS

2021-06-02 00:17:01

AI AUTOMATIC DETECTED DEFECTS