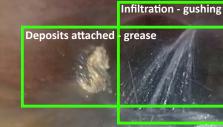

# **AI AUTOMATIC DEFECT CODING**

Reliable artificial intelligence software that automatically codes and classifies defects according international CCTV inspection standards.

# *"THE FUTURE STARTS TODAY"*

With reliable artificial intelligence software that automatically analyses your cleaning videos by coding and classifying defects according international CCTV inspection standards.

Your analysed cleanings are conveniently organized and prioritized in Sewer Analytics. Ready for decisions making.

2021-06-02 00:16:58

AI AUTOMATIC DETECTED DEFECTS

2021-06-02 00:17:01

AI AUTOMATIC DETECTED DEFECTS